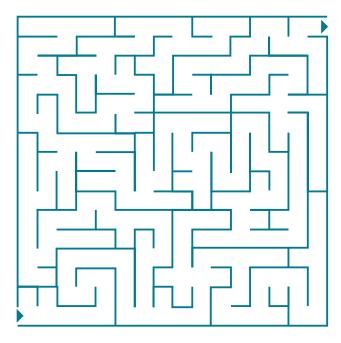

## MAZE

Can you find your way through the maze?

CHILDREN'S X Menu X

2 courses £7.50, 3 courses £10, main course £5.50