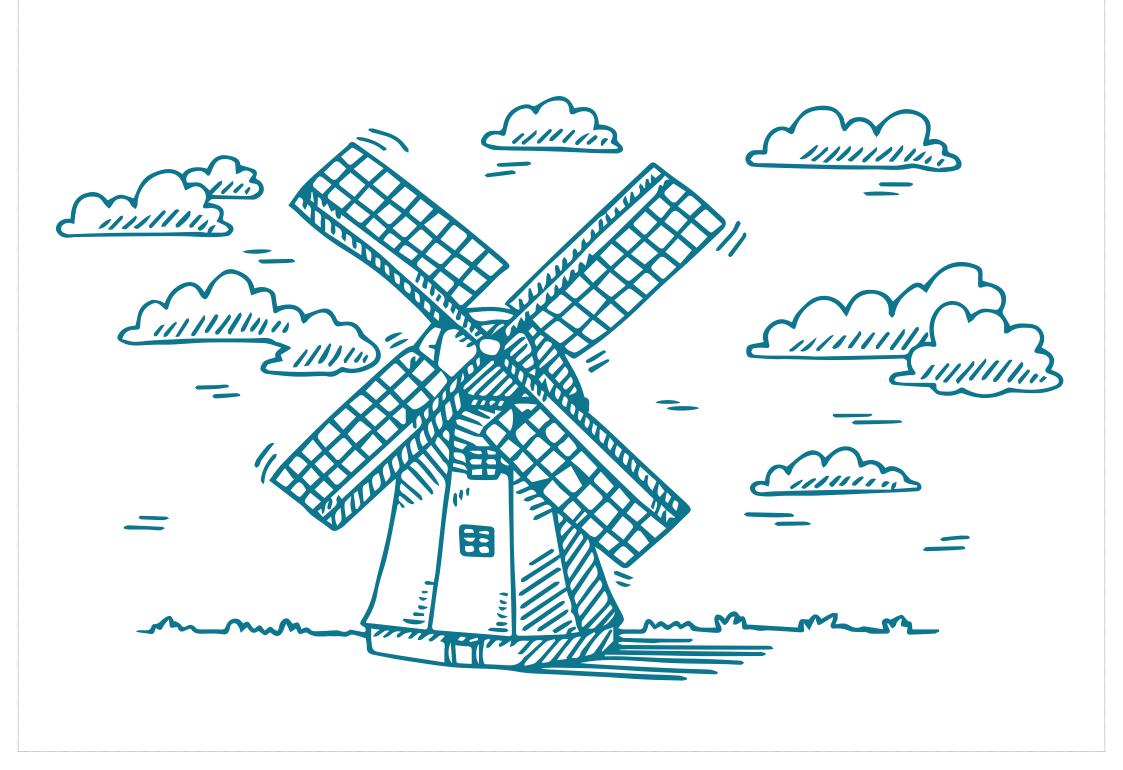

## WORDSEARCH

Can you find things that you can see in the countryside?

| G     | A    | т | E       | С | S | W      | С       | V | Р |
|-------|------|---|---------|---|---|--------|---------|---|---|
| В     | W    | X | Y       | L | Т | R      | E       | Е | S |
| S     | R    | I | F       | 0 | R | I      | Q       | Ρ | A |
| Ν     | F    | D | N       | U | E | к      | V       | Ο | Μ |
| В     | G    | Α | S       | D | A | Т      | G       | W | E |
| Μ     | R    | D | L       | S | M | R      | Е       | Ο | A |
| н     | Α    | J | X       | V | S | I      | В       | L | D |
| к     | S    | 0 | Z       | т | С | U      | L       | Μ | ο |
| н     | S    | В | U       | S | н | Е      | S       | L | w |
| Q     | J    | F | R       | A | В | В      | I       | т | S |
| WIND  | MILL |   | CLOUDS  |   |   | ^      | STREAMS |   |   |
| TREES |      |   | MEADOWS |   |   | BUSHES |         |   |   |
| GRASS |      |   | RABBITS |   |   | GATE   |         |   |   |
|       |      |   |         |   |   |        |         |   |   |