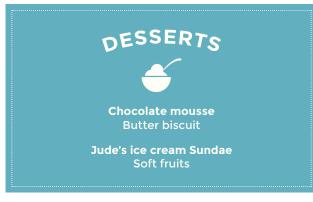

## Starters

Seasonal soup, Toast

Hummus, pitta chips

## Mains

Baked cod goujons

**Chicken burger** 

Choose grilled potato, crunchy salad or fries for the above main courses

Cheddar cheese macaroni

If you have any dietary requirements or are concerned about food allergies, e.g. nuts, you are invited to ask one of our team members for assistance when selecting menu items. Weights shown are approximate weights before cooking. All prices include VAT at the current rate. A 12.5% discretionary service charge will be added to your bill.